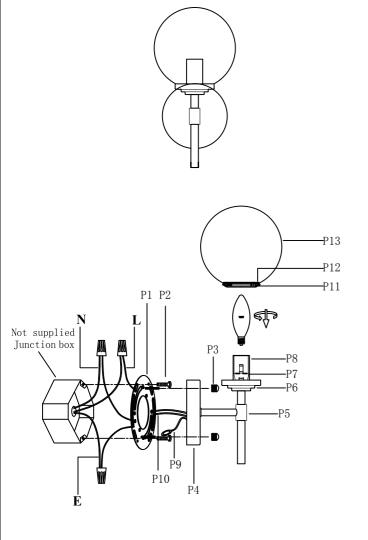

## **Installation instructions:**

- 1. Black wire from ceiling(junction box) attaches to "L"wire from the fixture.
- 2. White wire from ceiling(junction box) attaches to "N"wire from the fixture.
- 3. "E" wire from the fixture is attaced to the mounting bracket and an additional "E" wire from the mounting bracket must be secured to the junction box.
- 4. Secure mounting bracket to the junction box.
- 5.Insert the mounting bracket screw(P2) into the mounting bracket (P1).
- 6.Useing the nut(P3) to lock the lamp body onto the mounting bracket (P1) on the wall.
- 7.Install E12 light source.(Bulbs not supplied).
- 8. Twist the glass shade(P13) onto the lamp body.

The end!

| Part | Picture                                | Description                    | Qty |
|------|----------------------------------------|--------------------------------|-----|
| P1   |                                        | Mounting bracket<br>Φ4"*H1.2"  | 1   |
| P2   |                                        | Mounting bracket screw         | 2   |
| Р3   |                                        | Nut                            | 2   |
| P4   |                                        | Backplate (Φ4.7"*H1")          | 1   |
| P5   |                                        | Double head tube (L5.3"*H3.8") | 1   |
| P6   |                                        | Multilayer cup<br>Φ2.8"*H0.8"  | 1   |
| P7   |                                        | Light cup Φ1.2"*H2.0"          | 1   |
| P8   |                                        | E12 holder                     | 1   |
| Р9   |                                        | UL18#Ground wire, L9.8"        | 1   |
| P10  | $\mathcal{X}$                          | UL18#, L8″                     | 1   |
| P11  |                                        | Aluminum ring<br>Φ2.7"*H0.3"   | 1   |
| P12  |                                        | Plate<br>Ф1.8"*Т0.1"           | 1   |
| P13  |                                        | Glass shade<br>Φ5.9"*H5.7"     | 1   |
|      | P1 P2 P3 P4 P5 P6 P7 P8 P9 P10 P11 P12 | P1                             | P1  |

"L" = Hot wire

"N" = Neutral wire
"E" = Ground wire